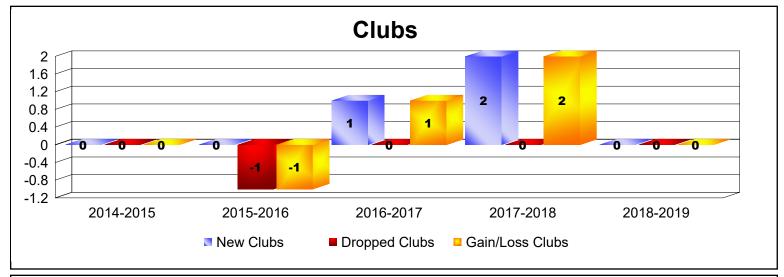

| Year      | New<br>Clubs | Dropped<br>Clubs | Gain/<br>Loss<br>Clubs | New<br>Members | Charter<br>Members | Reinstate<br>Members | Transfer<br>Members | Total<br>Member<br>Added | Total<br>Members<br>Dropped | Gain/<br>Loss<br>Members |
|-----------|--------------|------------------|------------------------|----------------|--------------------|----------------------|---------------------|--------------------------|-----------------------------|--------------------------|
| 2014-2015 | 0            | 0                | 0                      | 32             | 0                  | 4                    | 0                   | 36                       | -49                         | -13                      |
| 2015-2016 | 0            | -1               | -1                     | 16             | 1                  | 0                    | 0                   | 17                       | -48                         | -31                      |
| 2016-2017 | 1            | 0                | 1                      | 10             | 20                 | 0                    | 0                   | 30                       | -54                         | -24                      |
| 2017-2018 | 2            | 0                | 2                      | 27             | 46                 | 0                    | 0                   | 73                       | -50                         | 23                       |
| 2018-2019 | 0            | 0                | 0                      | 23             | 0                  | 0                    | 0                   | 23                       | -26                         | -3                       |
| Average   | 1            | 0                | 0                      | 22             | 13                 | 1                    | 0                   | 36                       | -45                         | -10                      |