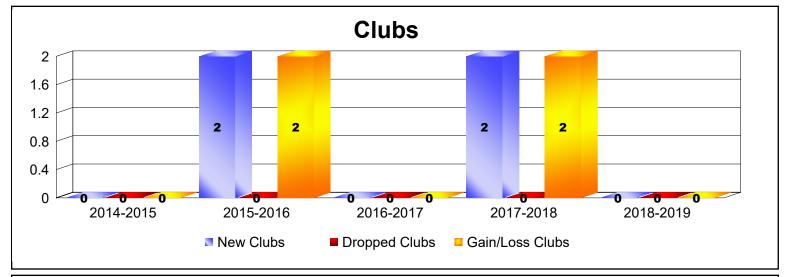

MBR0065 Page 1 of 2 10/23/2019 1:29:21PM

| Year      | New<br>Clubs | Dropped<br>Clubs | Gain/<br>Loss<br>Clubs | New<br>Members | Charter<br>Members | Reinstate<br>Members | Transfer<br>Members | Total<br>Member<br>Added | Total<br>Members<br>Dropped | Gain/<br>Loss<br>Members |
|-----------|--------------|------------------|------------------------|----------------|--------------------|----------------------|---------------------|--------------------------|-----------------------------|--------------------------|
| 2014-2015 | 0            | 0                | 0                      | 70             | 1                  | 0                    | 0                   | 71                       | -30                         | 41                       |
| 2015-2016 | 2            | 0                | 2                      | 23             | 42                 | 0                    | 0                   | 65                       | -20                         | 45                       |
| 2016-2017 | 0            | 0                | 0                      | 18             | 1                  | 0                    | 1                   | 20                       | -62                         | -42                      |
| 2017-2018 | 2            | 0                | 2                      | 23             | 40                 | 1                    | 0                   | 64                       | -32                         | 32                       |
| 2018-2019 | 0            | 0                | 0                      | 19             | 0                  | 0                    | 1                   | 20                       | -19                         | 1                        |
| Average   | 1            | 0                | 1                      | 31             | 17                 | 0                    | 0                   | 48                       | -33                         | 15                       |