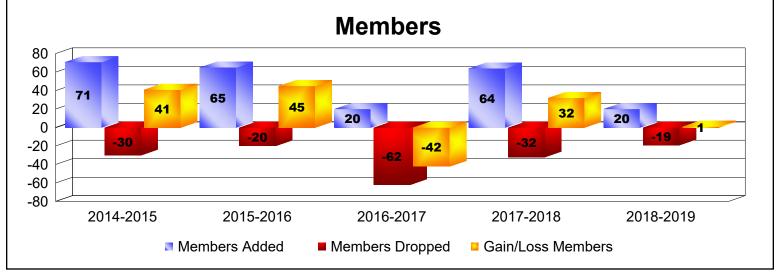

MBR0065 Page 1 of 2 10/23/2019 1:29:21PM

| Year      | New<br>Clubs | Dropped<br>Clubs | Gain/<br>Loss<br>Clubs | New<br>Members | Charter<br>Members | Reinstate<br>Members | Transfer<br>Members | Total<br>Member<br>Added | Total<br>Members<br>Dropped | Gain/<br>Loss<br>Members |
|-----------|--------------|------------------|------------------------|----------------|--------------------|----------------------|---------------------|--------------------------|-----------------------------|--------------------------|
| 2014-2015 | 0            | 0                | 0                      | 70             | 1                  | 0                    | 0                   | 71                       | -30                         | 41                       |
| 2015-2016 | 2            | 0                | 2                      | 23             | 42                 | 0                    | 0                   | 65                       | -20                         | 45                       |
| 2016-2017 | 0            | 0                | 0                      | 18             | 1                  | 0                    | 1                   | 20                       | -62                         | -42                      |
| 2017-2018 | 2            | 0                | 2                      | 23             | 40                 | 1                    | 0                   | 64                       | -32                         | 32                       |
| 2018-2019 | 0            | 0                | 0                      | 19             | 0                  | 0                    | 1                   | 20                       | -19                         | 1                        |
| Average   | 1            | 0                | 1                      | 31             | 17                 | 0                    | 0                   | 48                       | -33                         | 15                       |