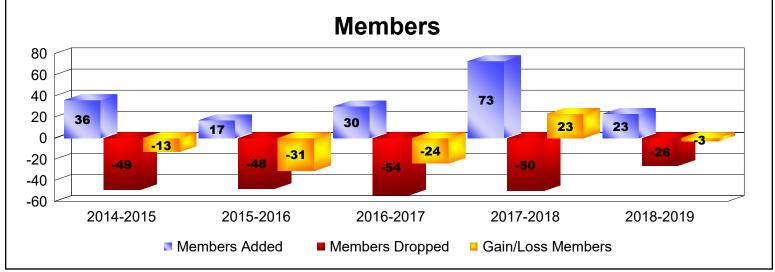

| Year      | New<br>Clubs | Dropped<br>Clubs | Gain/<br>Loss<br>Clubs | New<br>Members | Charter<br>Members | Reinstate<br>Members | Transfer<br>Members | Total<br>Member<br>Added | Total<br>Members<br>Dropped | Gain/<br>Loss<br>Members |
|-----------|--------------|------------------|------------------------|----------------|--------------------|----------------------|---------------------|--------------------------|-----------------------------|--------------------------|
| 2014-2015 | 0            | 0                | 0                      | 32             | 0                  | 4                    | 0                   | 36                       | -49                         | -13                      |
| 2015-2016 | 0            | -1               | -1                     | 16             | 1                  | 0                    | 0                   | 17                       | -48                         | -31                      |
| 2016-2017 | 1            | 0                | 1                      | 10             | 20                 | 0                    | 0                   | 30                       | -54                         | -24                      |
| 2017-2018 | 2            | 0                | 2                      | 27             | 46                 | 0                    | 0                   | 73                       | -50                         | 23                       |
| 2018-2019 | 0            | 0                | 0                      | 23             | 0                  | 0                    | 0                   | 23                       | -26                         | -3                       |
| Average   | 1            | 0                | 0                      | 22             | 13                 | 1                    | 0                   | 36                       | -45                         | -10                      |